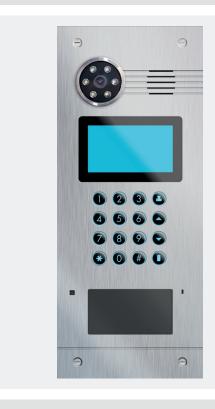

# **DESCRIPTION**

The sleek, easy to use ORC-E2-V2 multi-user entry control panel includes additional functions such as trade and concierge contact. High quality aluminium steel construction ensures the panel maintains its finish in longevity.