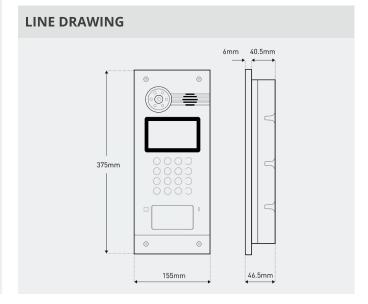

### **SPECIFICATION**

| SIZE             | 155mm x 375mm x 46.5mm     |
|------------------|----------------------------|
| СРИ              | Cortex-A7 Quad Core 1.5GHz |
| FINISH           | Alloy                      |
| PROTOCOL         | SIP, TCP/IP, RTSP          |
| IP NIGHT VISION  | Yes                        |
| IP CLASS         | IP55                       |
| RFID CARD READER | IC/DC/Reversed (Optional)  |
| UNLOCK CARD TYPE | IC/DC (Optional)           |