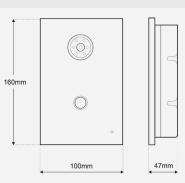

#### LINE DRAWING

# SPECIFICATION

| SIZE             | 160mm x 100mm x 12mm |
|------------------|----------------------|
| FLUSH BOX        | 152mm x 94mm x 45mm  |
| SURFACE BOX      | 160mm x 100mm x 75mm |
| FINISH           | Alloy                |
| ILLUMINATED RING | Yes                  |
| POLE             | 1                    |