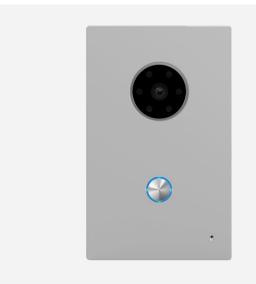

## DESCRIPTION

The sleek, Easy to use ORC E1 is designed and engineered to allow single calling from external or internal locations. Can be used for Home, Security office or concierge calling points. ORC-E1-SURROUND is available for wall surface mount.