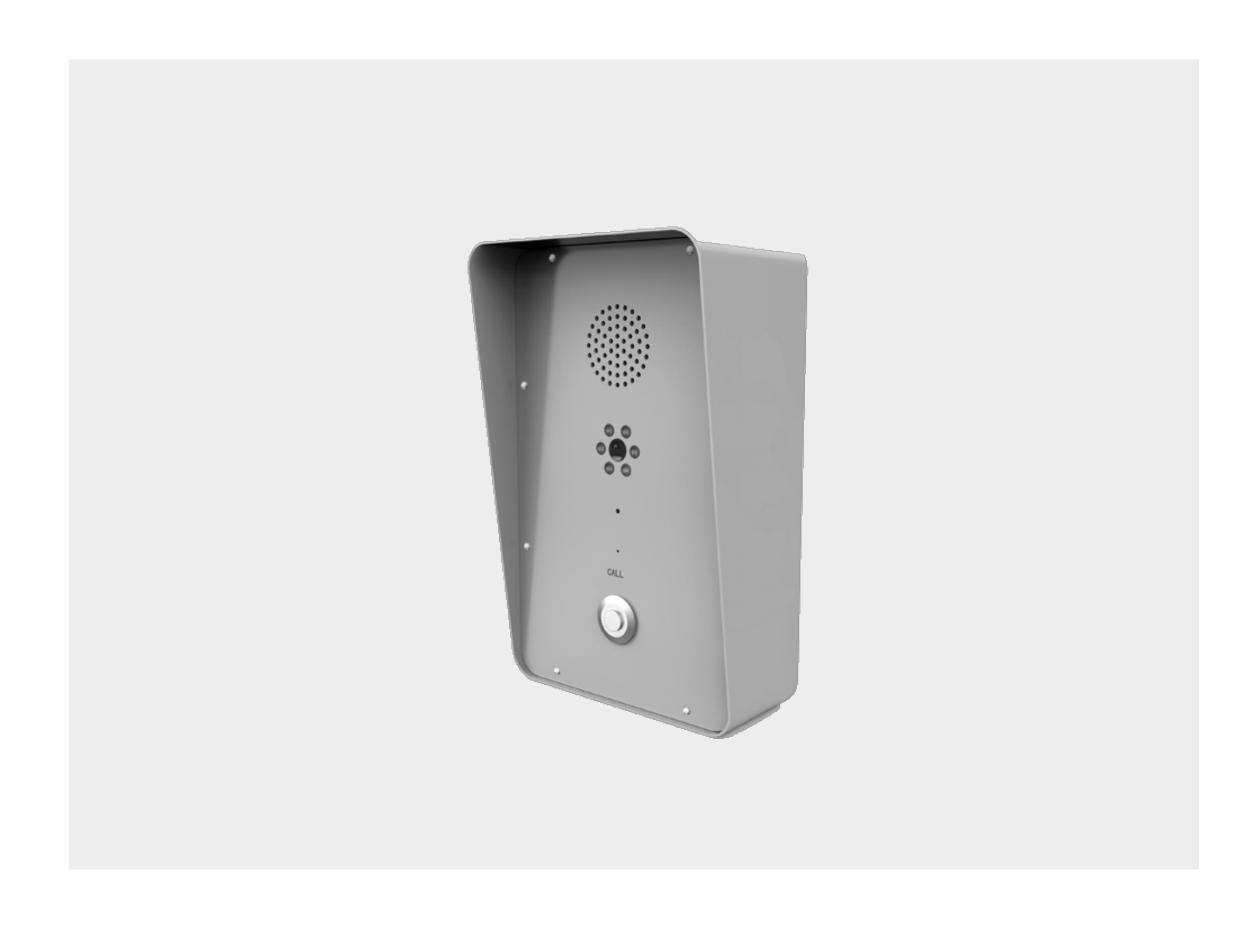

## **DESCRIPTION**

Orcomm ORC-E1-SS Video Door Entry Panels are designed for external use. 10W loud speaker is perfect for those heavy traffic areas including Vehicle entrances. Illuminated Call button with "CALL" engraved

Surface mounted on a wall or on orcomm ORC-PBL-DH range of pedestals.