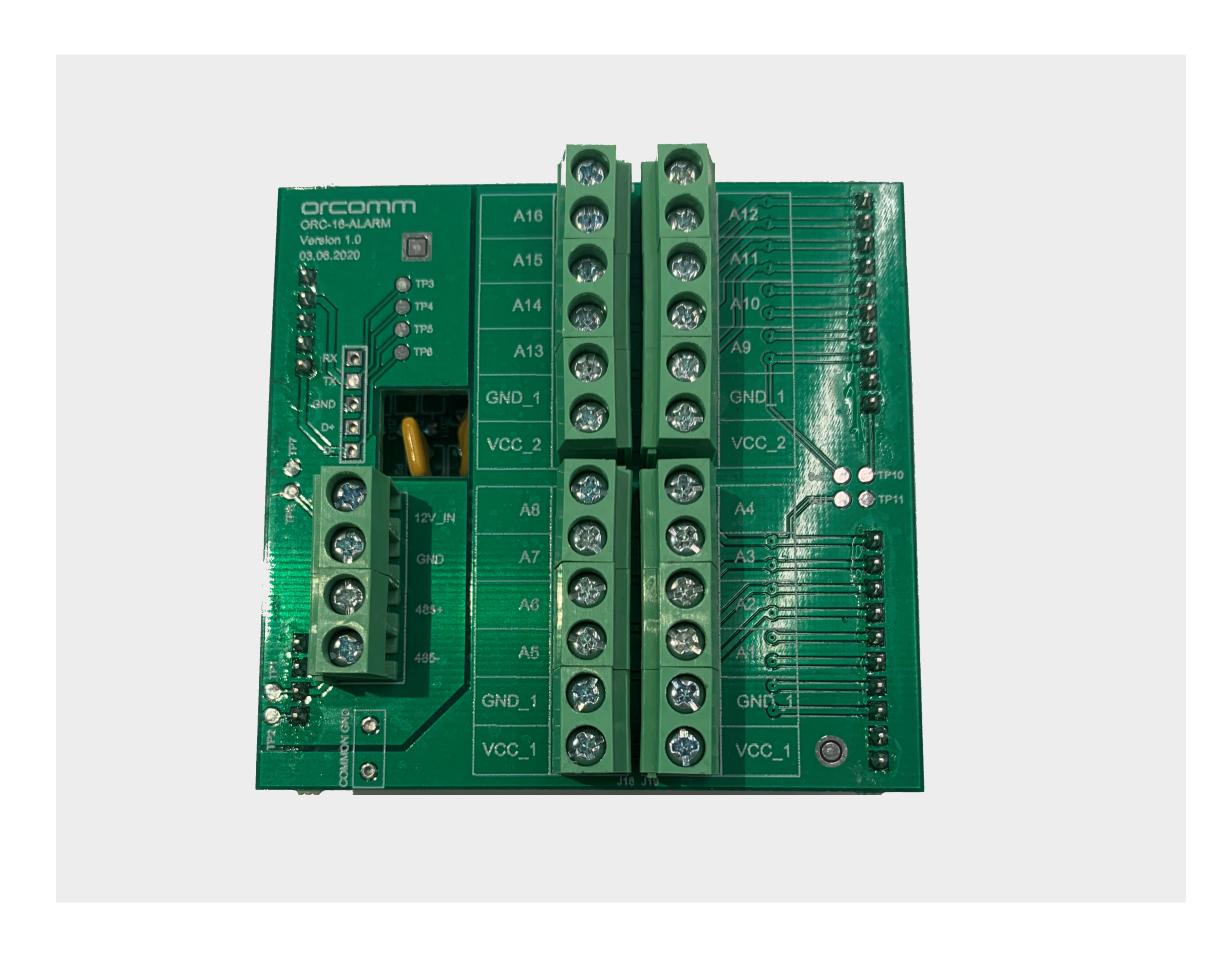

## **DETAILS**

| Size          | 90mm×90mm×40mm  |
|---------------|-----------------|
| Inputs        | 16              |
| Outputs       | None            |
| Communication | RS485 / ORC-NET |
| Casing        | None (PCBA)     |

# **DESCRIPTION**

Alarm board designed to work with Orcomm Touch screens enabled with alarm module. The unit can be installed with multiple different sensors (up to 16) including Water Leak, Gas Leak, Smoke alarm, panic button, window / door contat, doorbell etc.