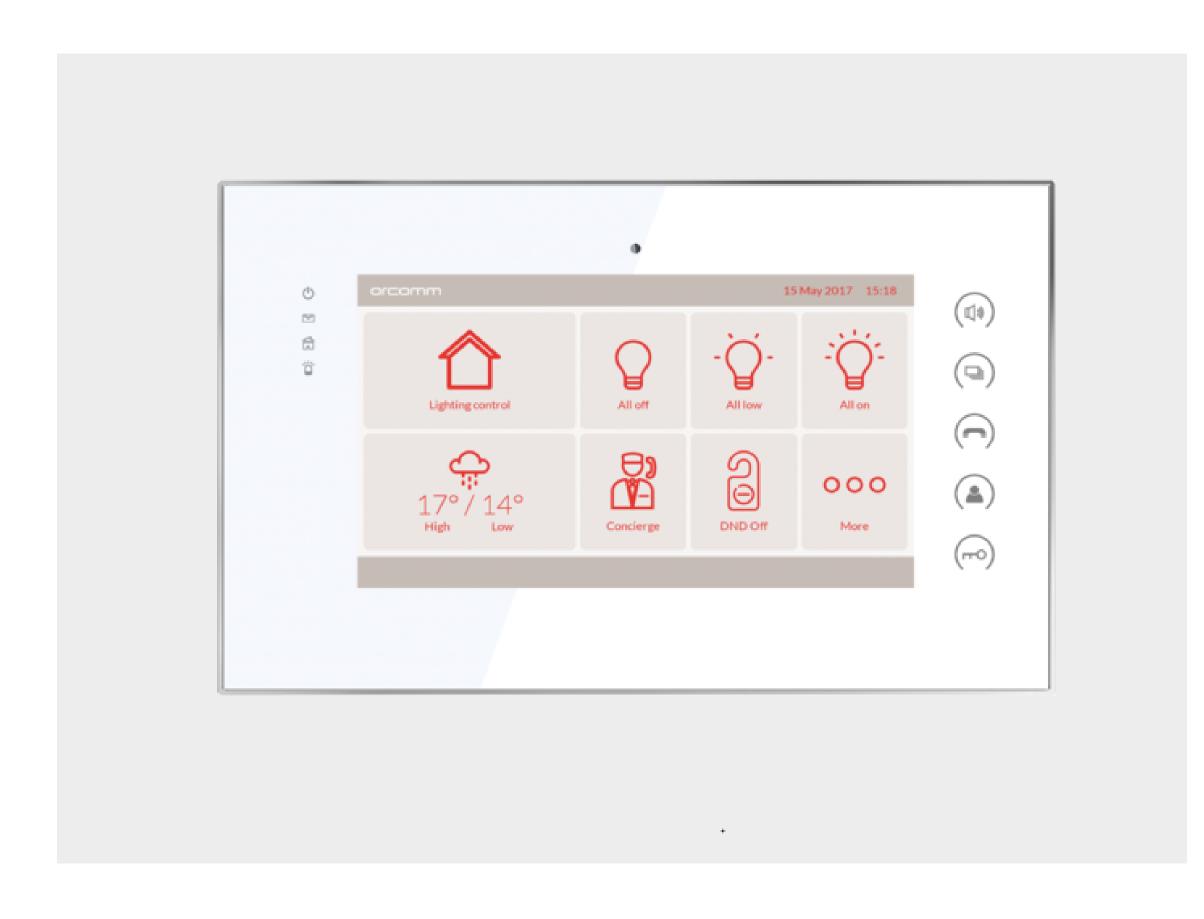

#### **DESCRIPTION**

orcomm 7" Touch Screen Monitor is ideal for simple Video Door Entry systems to advance full Smart Home. The monitor is complete with advanced capacitive screens and multiple add on modules.