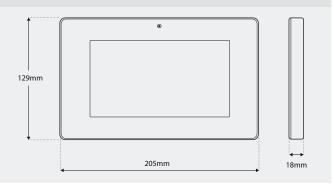

#### **LINE DRAWING**

# **SPECIFICATION**

| SIZE              | 205mm x 129mm x 18mm        |
|-------------------|-----------------------------|
| SYSTEM            | Android                     |
| TOUCH SCREEN      | Yes                         |
| CPU               | Quad Core                   |
| FINISH            | Black or White              |
| PROTOCOL          | SIP, TC/IP, RTSP, RTP, HTTP |
| APP DOWNLOAD      | Yes                         |
| IP CAMERA SUPPORT | 8 Cameras                   |
| RING TONES        | 9                           |
| ALARM             | Yes (8 Zones)               |
| DOOR BELL INPUT   | Yes                         |
| PICTURE RECORD    | Yes                         |
| AUDIO RECORD      | Yes                         |
| VIDEO RECORD      | Yes                         |
| MESSAGE RECEIVING | Yes                         |
| REMOTE MANAGEMENT | Yes                         |
| HOME AUTOMATION   | Yes                         |
| MULTIMEDIA        | Yes                         |