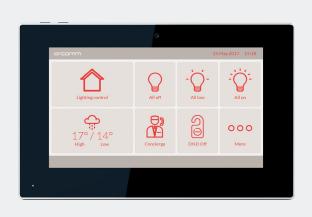

## DESCRIPTION

Beautifully engineered with a strikingly clear screen, the 7T touch screen is extremely easy to use. Behind the simple to use presentation is a British designed, technological master piece which allows the programmer the complexity level the user desires.