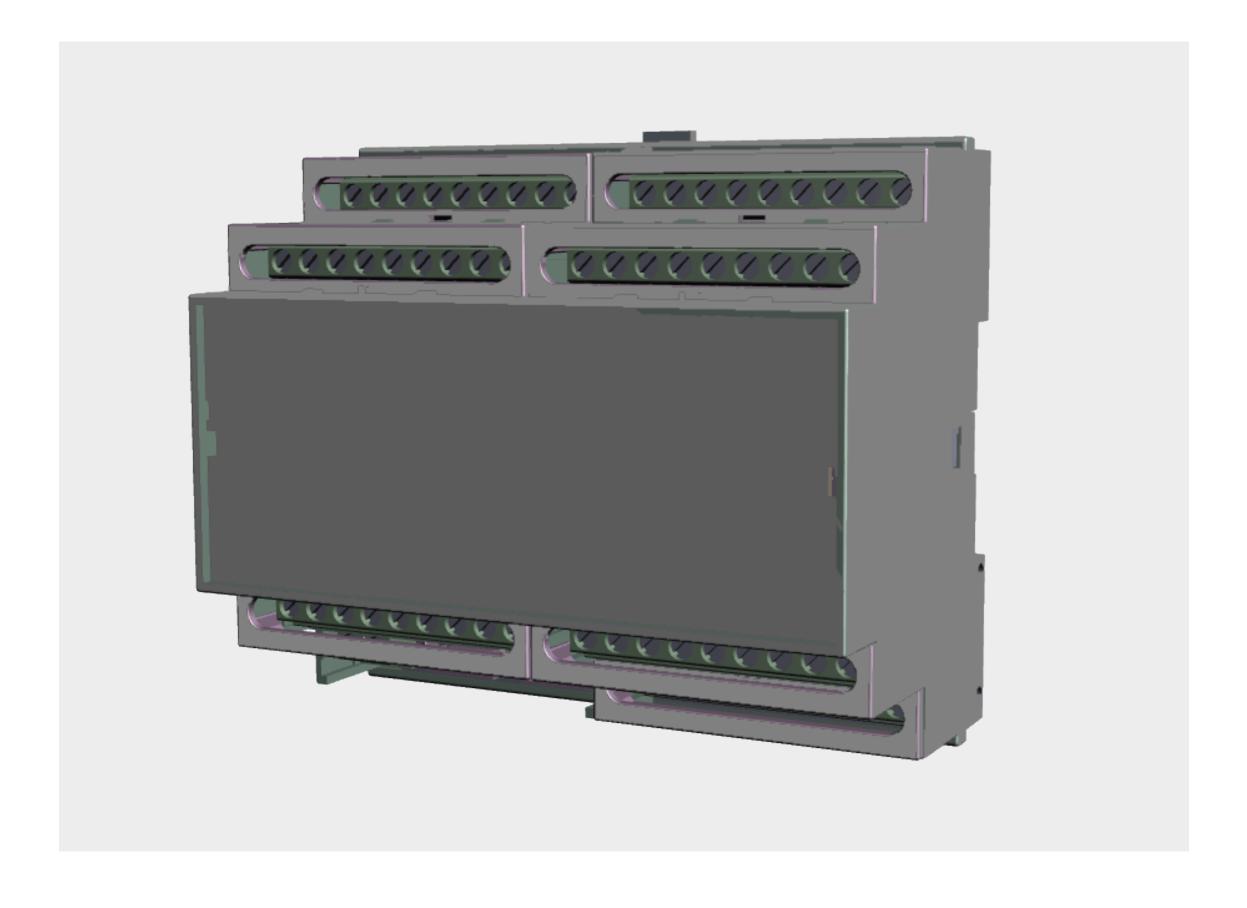

### **LINE DRAWING**

#### **DETAILS**

| Enclosure type | 6-DIN                    |
|----------------|--------------------------|
| Dimensions     | 106 x 90 x 58 mm         |
| Termination    | 9 Terminal (ELV)         |
| System Type    | Orcomm Smart Home        |
| Protocol       | Modbus / RS485 / ORC-NET |