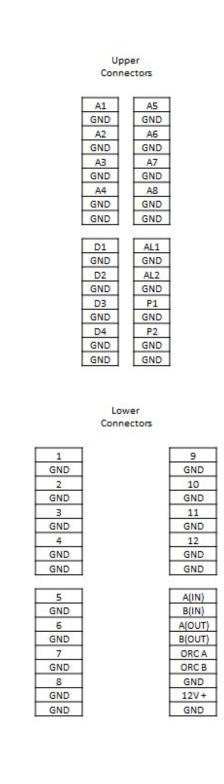

### **LINE DRAWING**

#### **DETAILS**

| Enclosure type | 6-DIN                    |
|----------------|--------------------------|
| Dimensions     | 106 x 90 x 58 mm         |
| Termination    | 9 Terminal (ELV)         |
| System Type    | Orcomm Smart Home        |
| Protocol       | Modbus / RS485 / ORC-NET |