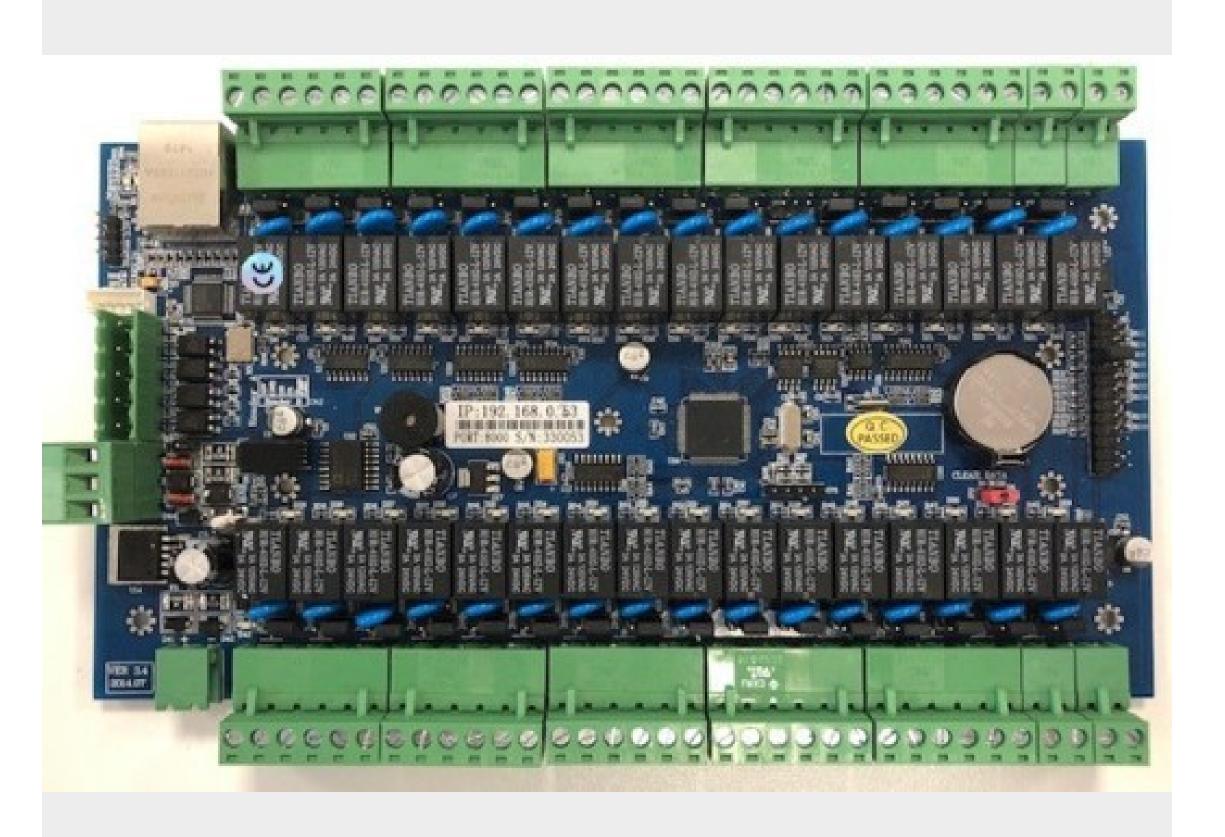

### DESCRIPTION

TCP/IP lift controller designed to work semalessly with orcomm Video intercom and/or Access Control. The ORC-LFT-EXT controller wires directly to the Lift controls allowing communication through clean contact relays up to 32 floors. This unit will work alongside ORC-LFT allowing 64 floors.

#### **TECHNICAL INFORMATION**

| Mounting Type   | Bracket / Post |
|-----------------|----------------|
| Working Voltage | 12V DC         |

| Size          | 218mm×136mm×32mm                   |
|---------------|------------------------------------|
| Inputs        | 1X Wiegand Reader, 1x Fire, 1x GND |
| Outputs       | 32 Relays                          |
| Communication | TCP/IP + RS485                     |
| Casing        | None (PCBA)                        |

| Working Current | < 80mA        |
|-----------------|---------------|
| Rated Power     | < 5W          |
| Humidity        | 10% - 95% R.H |
| Temperature     | < 60'C        |
| Weight          | 0.45KG        |

## NOTES

Ths unit must be installed on post or using DIN rail brackets ORC-BR-LFT. This item allows up to 32 floors. This unit MUST work alongside ORC-LFT to achieve up to 64 floors.