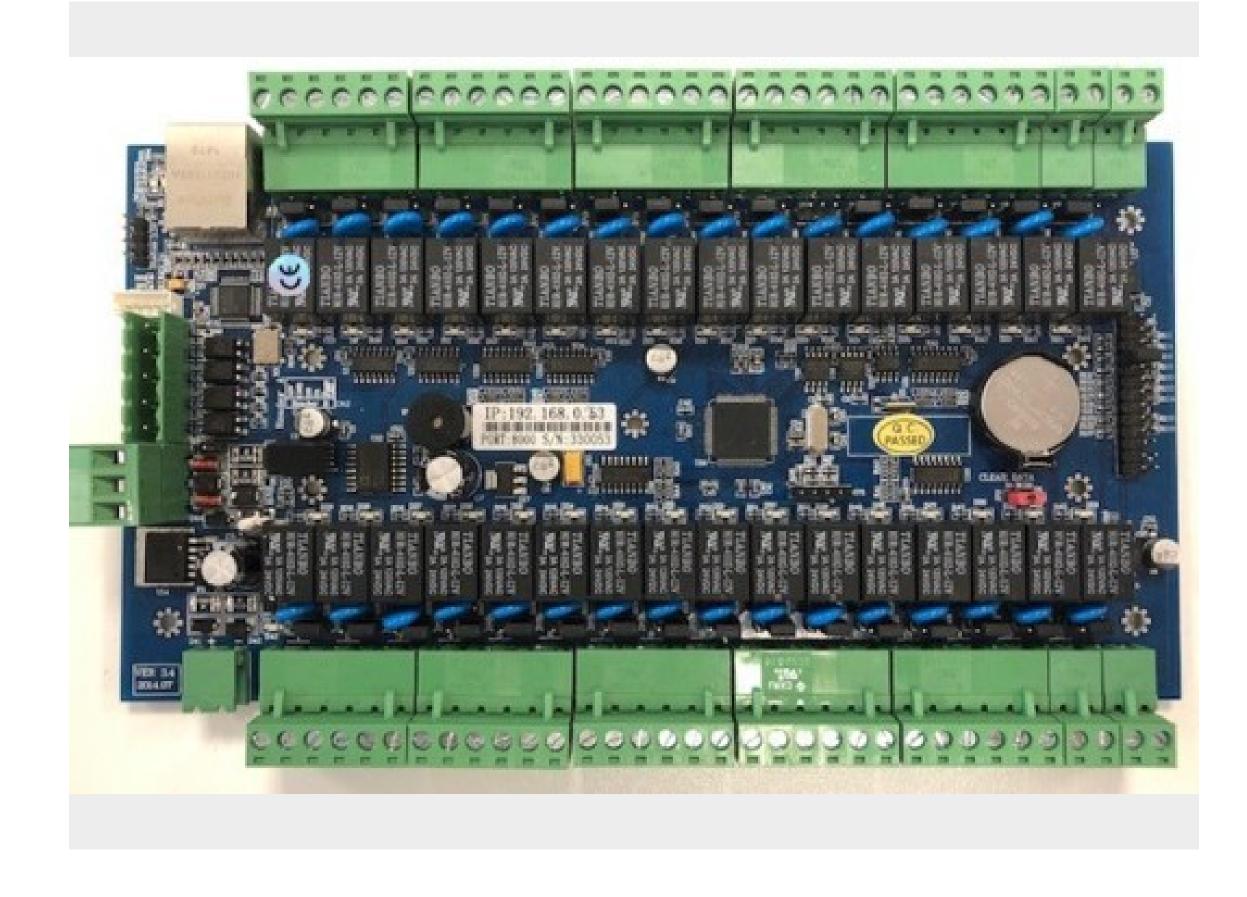

## **DETAILS**

| Size          | 218mm×136mm×32mm                   |
|---------------|------------------------------------|
| Inputs        | 1X Wiegand Reader, 1x Fire, 1x GND |
| Outputs       | 32 Relays                          |
| Communication | TCP/IP + RS485                     |
| Casing        | None (PCBA)                        |

## **DESCRIPTION**

TCP/IP lift controller designed to work semalessly with orcomm Video intercom and/or Access Control. The ORC-LFT controller wires directly to the Lift controls allowing communication through clean contact relays up to 32 floors. For more than 32 floors add the extension card ORC-LFT.