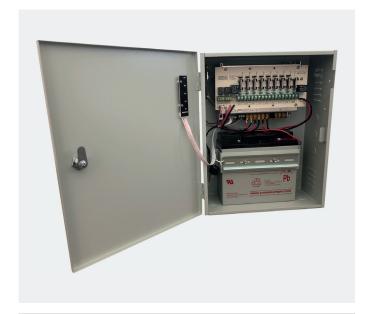

## **DESCRIPTION**

Boxed 8A 12V DC PSU is ideal for housing 1 x ORC-4DC Door Controllers or Lift Controller.

Security Key to help prevent unwanted tampering of wires. Includes power distribution board for fully isolated circuits. Fire enable trigger.

### **SPECIFICATION**

| SIZE           | 350mm x 280mm x 124mm                         |
|----------------|-----------------------------------------------|
| WEIGHT         | 9kg                                           |
| FINISH         | RAL 9016                                      |
| POWER          | Input: 230V AC Output: 12V DC 8x 1A Max 250vA |
| POWER INTAKE   | 240V Power Lead                               |
| TEMPERATURE    | -10°C - 40°C                                  |
| HUMIDITY       | 95% R.H                                       |
| CONTROLLERS    | Max 1                                         |
| SECURITY       | Key Lock                                      |
| TAPER SWITCH   | Yes                                           |
| BATTERY        | Optional ORC-B7                               |
| LED INDICATION | Yes                                           |